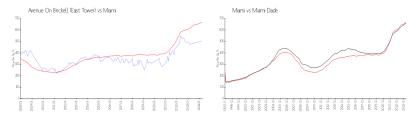

#### **Market Information**

Avenue On Brickell \$505/sq. ft. Miami: \$669/sq. ft. (East Tower):

Miami: \$669/sq. ft. Miami-Dade: \$698/sq. ft.