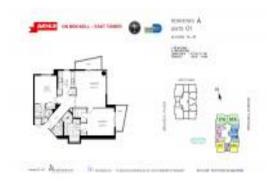

# **Unit 1701 - Avenue On Brickell (East Tower)**

1701 - 1060 Brickell Av, Miami, FL, Miami-Dade 33131

#### **Unit Information**

 MLS Number:
 A11539738

 Status:
 Active

 Size:
 1,368 Sq ft.

Bedrooms: 2
Full Bathrooms: 2
Half Bathrooms: 1

Parking Spaces: 1 Space, Assigned Parking, Valet Parking

 View:
 \$800,000