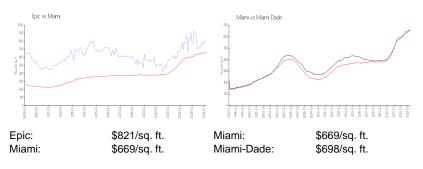

#### **Inventory for Sale**

| Epic       | 10% |
|------------|-----|
| Miami      | 4%  |
| Miami-Dade | 3%  |

## Avg. Time to Close Over Last 12 Months

| Epic       | 138 days |
|------------|----------|
| Miami      | 84 days  |
| Miami-Dade | 81 days  |

1941 Brook (Planne and and and an and a second second