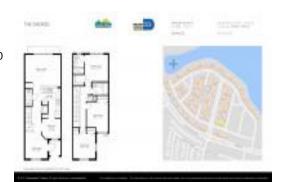

Number of units: 317
Number of active listings for rent: 0
Number of active listings for sale: 9
Building inventory for sale: 2%
Number of sales over the last 12 months: 11
Number of sales over the last 6 months: 5
Number of sales over the last 3 months: 4