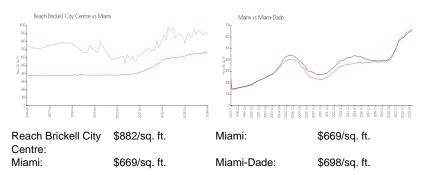

### **Market Information**

7%

Reach Brickell City Centre

| Miami      | 4% |
|------------|----|
| Miami-Dade | 3% |