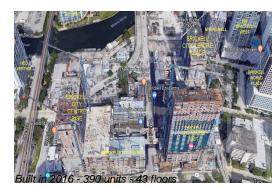

#### **Building Information**

| Number of units:                         | 390 |
|------------------------------------------|-----|
| Number of active listings for rent:      | 0   |
| Number of active listings for sale:      | 26  |
| Building inventory for sale:             | 6%  |
| Number of sales over the last 12 months: | 21  |
| Number of sales over the last 6 months:  | 10  |
| Number of sales over the last 3 months:  | 5   |

#### **Building Association Information**

Reach Brickell City Centre Address: 68 SE 6th St, Miami, FL 33131, Phone: +1 305-363-2708

http://www.brickellcitycentre.com/residences/reach