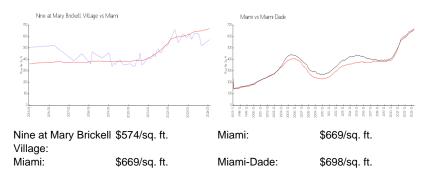

|
| Number of active listings for sale:      | 21  |
| Building inventory for sale:             | 5%  |
| Number of sales over the last 12 months: | 24  |
| Number of sales over the last 6 months:  | 7   |
| Number of sales over the last 3 months:  | 6   |

#### **Recent Sales**

| Unit # | Size        | Closing Date | Sale Price | PPSF  |
|--------|-------------|--------------|------------|-------|
| PH 06  | 1,268 sq ft | Mar 2024     | \$760.000  | \$599 |
| 2607   | 1,096 sq ft | Mar 2024     | \$630,000  | \$575 |
| 2614   | 1,064 sq ft | Mar 2024     | \$635,000  | \$597 |
| 3304   | 1,225 sq ft | Mar 2024     | \$745,000  | \$608 |
| 3309   | 819 sq ft   | Feb 2024     | \$482,000  | \$589 |
| PH11   | 1,379 sq ft | Feb 2024     | \$735,000  | \$533 |

### **Market Information**



## **Inventory for Sale**

| Nine at Mary Brickell Village | 5% |
|-------------------------------|----|
| Miami                         | 4% |
| Miami-Dade                    | 3% |

#### Avg. Time to Close Over Last 12 Months

| Nine at Mary Brickell Village | 105 days |
|-------------------------------|----------|
| Miami                         | 84 days  |
| Miami-Dade                    | 81 days  |