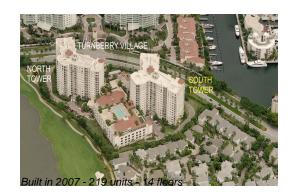

### **Building Information**

| Number of units:                         | 219 |
|------------------------------------------|-----|
| Number of active listings for rent:      | 16  |
| Number of active listings for sale:      | 13  |
| Building inventory for sale:             | 5%  |
| Number of sales over the last 12 months: | 9   |
| Number of sales over the last 6 months:  | 3   |
| Number of sales over the last 3 months:  | 2   |