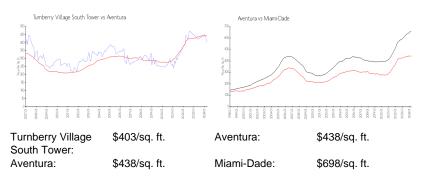

### **Inventory for Sale**

| Turnberry Village South Tower | 6% |
|-------------------------------|----|
| Aventura                      | 4% |
| Miami-Dade                    | 3% |

77

Turnberry Village South Tower Aventura Miami-Dade 70 days 87 days 81 days