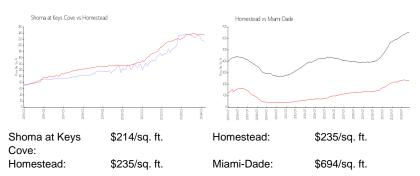

#### **Unit Information**

 MLS Number:
 A11540074

 Status:
 Active

 Size:
 930 Sq ft.

 Bedrooms:
 2

 Full Bathrooms:
 2

Half Bathrooms:

Parking Spaces: 2 Or More Spaces