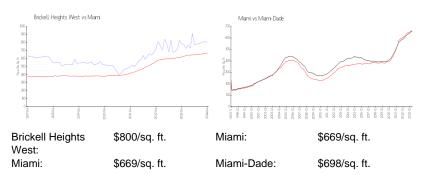

#### **Market Information**

#### **Inventory for Sale**

| Brickell Heights West | 3% |
|-----------------------|----|
| Miami                 | 4% |
| Miami-Dade            | 3% |