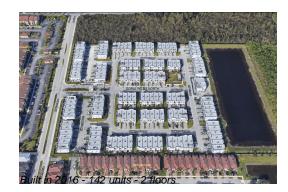

### **Building Information**

| Number of units:                         | 142 |
|------------------------------------------|-----|
| Number of active listings for rent:      | 0   |
| Number of active listings for sale:      | 1   |
| Building inventory for sale:             | 0%  |
| Number of sales over the last 12 months: | 12  |
| Number of sales over the last 6 months:  | 4   |
| Number of sales over the last 3 months:  | 0   |