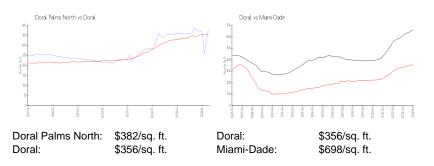

#### **Market Information**

| Doral Palms North | 1% |
|-------------------|----|
| Doral             | 2% |
| Miami-Dade        | 3% |