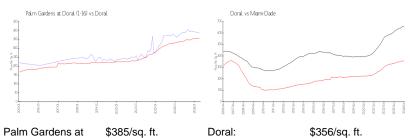

#### **Market Information**

Palm Gardens at Doral (1-16):

Doral:

\$356/sq. ft.

Doral: \$356/sq. ft.

Miami-Dade: \$698/sq. ft.