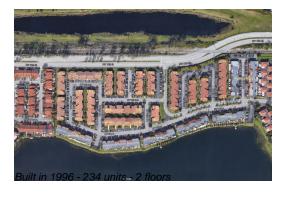

### **Building Information**

Number of units: 234
Number of active listings for rent: 0
Number of active listings for sale: 2
Building inventory for sale: 0%
Number of sales over the last 12 months: 1
Number of sales over the last 6 months: 1
Number of sales over the last 3 months: 0