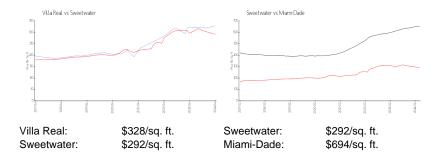

 List PPSF:
 \$3

 Valuated Price:
 \$360,000

 Valuated PPSF:
 \$330

The above valuated price is a baseline figure that does not take into account any specific renovation, upgrade, split, merge, or deterioration of the unit.