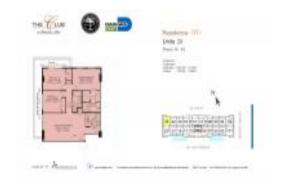

# Unit 2424 - Club @ Brickell Bay

2424 - 1200 Brickell Bay Dr, Miami, FL, Miami-Dade 33131

#### **Unit Information**

 MLS Number:
 A11540240

 Status:
 Active

 Size:
 1,232 Sq ft.

Bedrooms: 3
Full Bathrooms: 2
Half Bathrooms:

Parking Spaces: 1 Space

 View:
 \$1,029,000

 List Price:
 \$1,029,000