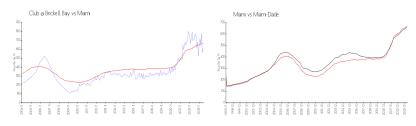

#### **Market Information**

 Club @ Brickell Bay: \$613/sq. ft.
 Miami: \$669/sq. ft.
 \$669/sq. ft.

 Miami: \$669/sq. ft.
 Miami-Dade: \$698/sq. ft.