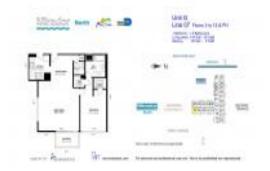

# Unit 907 - Mirador North

907 - 1200 West Av, Miami Beach, FL, Miami-Dade 33139

### **Unit Information**

| MLS Number:<br>Status: | A11540267<br>Active           |
|------------------------|-------------------------------|
| Size:                  | 1,019 Sq ft.                  |
| Bedrooms:              | 1                             |
| Full Bathrooms:        | 1                             |
| Half Bathrooms:        | 1                             |
| Parking Spaces:        | Street Parking, Valet Parking |
| View:                  |                               |
| List Price:            | \$485,000                     |
| List PPSF:             | \$476                         |
| Valuated Price:        | \$422,000                     |
| Valuated PPSF:         | \$414                         |