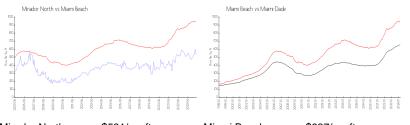

#### **Market Information**

| Mirador North: | \$531/sq. ft. | Miami Beach: | \$937/sq. ft. |
|----------------|---------------|--------------|---------------|
| Miami Beach:   | \$937/sq. ft. | Miami-Dade:  | \$694/sq. ft. |