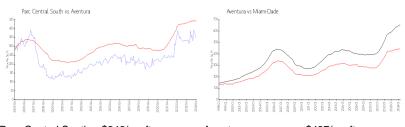

#### **Market Information**

Parc Central South: \$346/sq. ft. Aventura: \$437/sq. ft. Aventura: \$437/sq. ft. Miami-Dade: \$694/sq. ft.