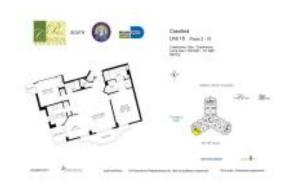

#### **Unit Information**

 MLS Number:
 A11540319

 Status:
 Active

 Size:
 1,302 Sq ft.

 Bedrooms:
 2

Full Bathrooms: 2

Half Bathrooms:

Parking Spaces: 1 Space, Assigned Parking