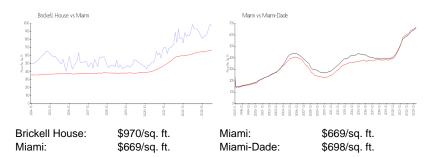

## **Inventory for Sale**

Brickell House 1% Miami 4% Miami-Dade 3%

## Avg. Time to Close Over Last 12 Months

Brickell House 124 days Miami 84 days Miami-Dade 81 days