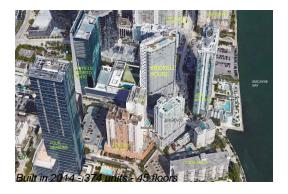

## Unit 4105 - Brickell House

4105 - 1300 Brickell Bay Dr, Miami, FL, Miami-Dade 33131

# **Building Information**

Number of units: 374
Number of active listings for rent: 0
Number of active listings for sale: 4
Building inventory for sale: 1%
Number of sales over the last 12 months: 13
Number of sales over the last 6 months: 6
Number of sales over the last 3 months: 2