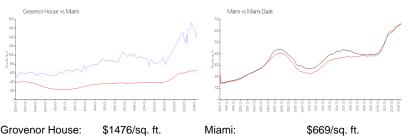

#### **Market Information**

| Grovenor House. | \$1476/SQ. II. | Marni.      | ъю9/sq. п.    |
|-----------------|----------------|-------------|---------------|
| Miami:          | \$669/sq. ft.  | Miami-Dade: | \$698/sq. ft. |