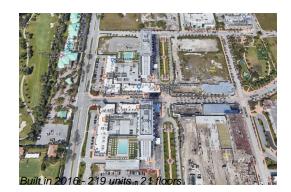

## **Building Information**

| Number of units:                         | 219 |
|------------------------------------------|-----|
| Number of active listings for rent:      |     |
| Number of active listings for sale:      |     |
| Building inventory for sale:             |     |
| Number of sales over the last 12 months: |     |
| Number of sales over the last 6 months:  | 4   |
| Number of sales over the last 3 months:  |     |