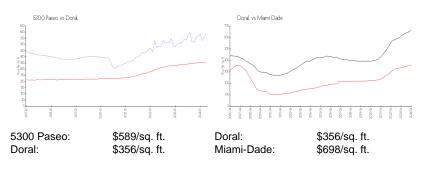

#### **Inventory for Sale**

| 5300 Paseo | 7% |
|------------|----|
| Doral      | 2% |
| Miami-Dade | 3% |

## Avg. Time to Close Over Last 12 Months

| 5300 Paseo | 47 days |
|------------|---------|
| Doral      | 47 days |
| Miami-Dade | 81 days |

a Stratter