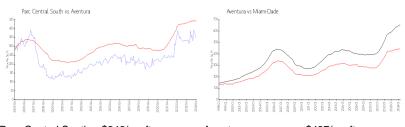

### **Market Information**

Parc Central South: \$346/sq. ft. Aventura: \$437/sq. ft. Aventura: \$437/sq. ft. Miami-Dade: \$694/sq. ft.