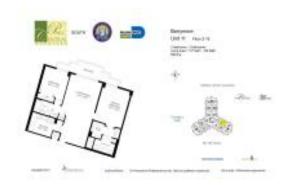

#### **Unit Information**

 MLS Number:
 A11540400

 Status:
 Pending

 Size:
 1,137 Sq ft.

Bedrooms: 2
Full Bathrooms: 2
Half Bathrooms:

Parking Spaces: 1 Space

View: Club Area View,Golf View

 Rental Price:
 \$2,800