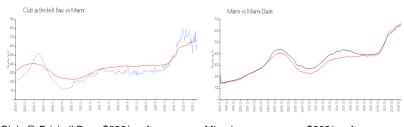

## **Market Information**

Club @ Brickell Bay: \$622/sq. ft. Miami: \$669/sq. ft. Miami: \$669/sq. ft. Miami-Dade: \$694/sq. ft.