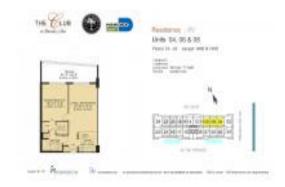

# Unit 3008 - Club @ Brickell Bay

3008 - 1200 Brickell Bay Dr, Miami, FL, Miami-Dade 33131

#### **Unit Information**

 MLS Number:
 A11540514

 Status:
 Pending

 Size:
 825 Sq ft.

 Bedrooms:
 1

Full Bathrooms:

Half Bathrooms:

Parking Spaces: 1 Space, Covered Parking, Valet Parking

 View:
 Bay

 Rental Price:
 \$2,900

 List PPSF:
 \$4

 Valuated Price:
 \$523,000

 Valuated PPSF:
 \$634

The above valuated price is a baseline figure that does not take into account any specific renovation, upgrade, split, merge, or deterioration of the unit.