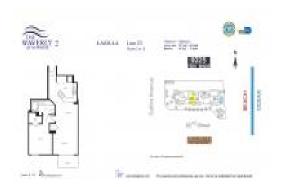

#### **Unit Information**

 MLS Number:
 A11540521

 Status:
 Active

 Size:
 727 Sq ft.

 Bedrooms:
 1

Full Bathrooms:

Half Bathrooms:

Parking Spaces: 1 Space

 View:
 \$629,000

 List Price:
 \$629,000

 List PPSF:
 \$865

 Valuated Price:
 \$613,000

 Valuated PPSF:
 \$843

The above valuated price is a baseline figure that does not take into account any specific renovation, upgrade, split, merge, or deterioration of the unit.