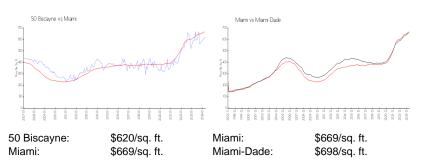

## **Market Information**

| 50 Biscayne | 2% |
|-------------|----|
| Miami       | 4% |
| Miami-Dade  | 3% |

# Avg. Time to Close Over Last 12 Months

| 50 Biscayne | 61 days |
|-------------|---------|
| Miami       | 84 days |
| Miami-Dade  | 81 days |