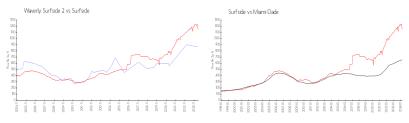

#### **Market Information**

 Waverly Surfside 2:
 \$864/sq. ft.
 Surfside:
 \$1147/sq. ft.

 Surfside:
 \$1147/sq. ft.
 Miami-Dade:
 \$694/sq. ft.