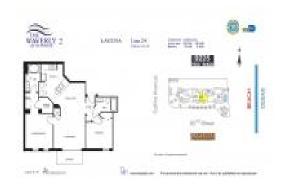

# Unit 724 - Waverly Surfside 2

724 - 9201 Collins Av, Surfside, FL, Miami-Dade 33154

#### **Unit Information**

 MLS Number:
 A11540576

 Status:
 Active

 Size:
 930 Sq ft.

 Bedrooms:
 2

 Full Bathrooms:
 2

Half Bathrooms:

Parking Spaces: 1 Space

View:

List Price: \$859,000
List PPSF: \$924
Valuated Price: \$762,000
Valuated PPSF: \$819

The above valuated price is a baseline figure that does not take into account any specific renovation, upgrade, split, merge, or deterioration of the unit.