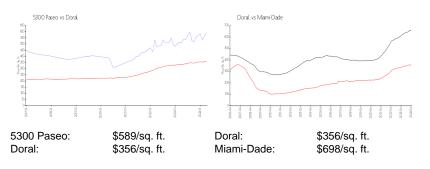

## **Market Information**

## **Inventory for Sale**

| 5300 Paseo | 7% |
|------------|----|
| Doral      | 2% |
| Miami-Dade | 3% |

#### Avg. Time to Close Over Last 12 Months

| 5300 Paseo | 49 days |
|------------|---------|
| Doral      | 47 days |
| Miami-Dade | 81 days |