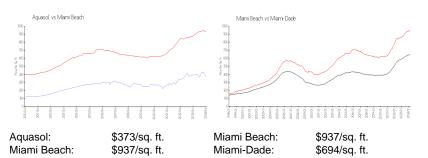

#### **Inventory for Sale**

| Aquasol     | 7% |
|-------------|----|
| Miami Beach | 4% |
| Miami-Dade  | 3% |

Built in 1968 - 226 units - 17 100