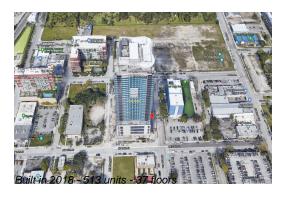

# Unit 3407 - Canvas

3407 - 1600 NE 1 Ave, Edgewater, FL, Miami-Dade 33132

## **Building Information**

Number of units: 513 Number of active listings for rent: 0 Number of active listings for sale: 26 Building inventory for sale: 5% Number of sales over the last 12 months: 47 Number of sales over the last 6 months: 16 Number of sales over the last 3 months: