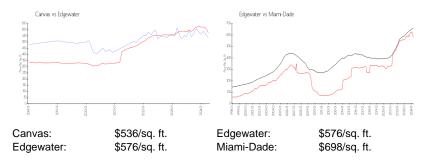

### **Inventory for Sale**

Canvas 5% Edgewater 4% Miami-Dade 3%

#### Avg. Time to Close Over Last 12 Months

Canvas 112 days Edgewater 90 days Miami-Dade 81 days