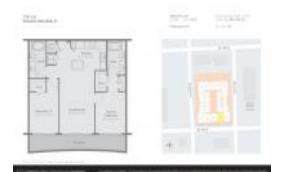

#### **Unit Information**

MLS Number: A11540667 Status: Active Size: 880 Sq ft. Bedrooms: 2 2

Full Bathrooms:

Half Bathrooms: Parking Spaces:

View:

Rental Price: \$4,250 List PPSF: \$5 Valuated Price: \$520,000 Valuated PPSF: \$591