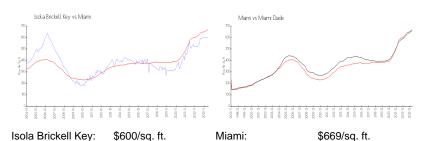

#### **Market Information**

Miami-Dade:

\$698/sq. ft.

## Avg. Time to Close Over Last 12 Months

\$669/sq. ft.

Isola Brickell Key 36 days Miami 84 days Miami-Dade 81 days