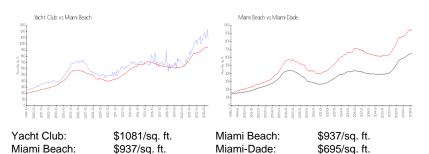

ion**

MLS Number: A11540706
Status: Active
Size: 1,080 Sq ft.

Bedrooms: 2 Full Bathrooms: 2

Half Bathrooms: Parking Spaces:

View: Ocean View
Rental Price: \$6,500
List PPSF: \$6
Valuated Price: \$1,242,000
Valuated PPSF: \$1,150

The above valuated price is a baseline figure that does not take into account any specific renovation, upgrade, split, merge, or deterioration of the unit.

### **Building Information**

Number of units: 361
Number of active listings for rent: 45
Number of active listings for sale: 9
Building inventory for sale: 2%
Number of sales over the last 12 months: 10
Number of sales over the last 6 months: 7
Number of sales over the last 3 months: 4

#### **Building Association Information**

Yacht Club Condominium Association 305-673-4448

### **Market Information**



### **Inventory for Sale**

Yacht Club 2% Miami Beach 4% Miami-Dade 3%

# Avg. Time to Close Over Last 12 Months

Yacht Club 68 days Miami Beach 97 days Miami-Dade 81 days