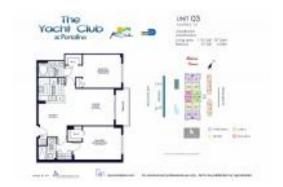

#### **Unit Information**

MLS Number: A11540706
Status: Active
Size: 1,080 Sq ft.

Bedrooms: 2 Full Bathrooms: 2

Half Bathrooms: Parking Spaces:

View: Ocean View
Rental Price: \$6,500
List PPSF: \$6
Valuated Price: \$1,242,000
Valuated PPSF: \$1,150