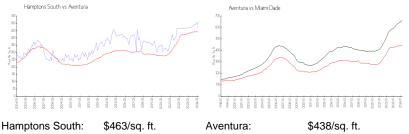

### **Market Information**

| nampions South. | 9403/SY. II.  | Aventura.   | 9430/SY. II.  |
|-----------------|---------------|-------------|---------------|
| Aventura:       | \$438/sq. ft. | Miami-Dade: | \$698/sq. ft. |