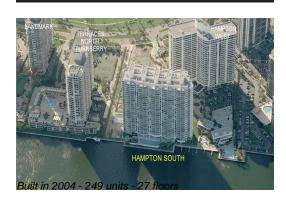

# Unit 2807 - Hamptons South

2807 - 20201 E Country Club Dr, Aventura, FL, Miami-Dade 33160

#### **Building Information**

| Number of units:                         | 250 |
|------------------------------------------|-----|
| Number of active listings for rent:      | 2   |
| Number of active listings for sale:      | 9   |
| Building inventory for sale:             | 3%  |
| Number of sales over the last 12 months: | 15  |
| Number of sales over the last 6 months:  | 6   |
| Number of sales over the last 3 months:  | 3   |