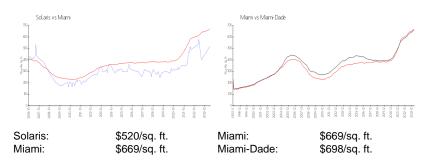

#### **Inventory for Sale**

 Solaris
 1%

 Miami
 4%

 Miami-Dade
 3%

# Avg. Time to Close Over Last 12 Months

Solaris 38 days Miami 84 days Miami-Dade 81 days