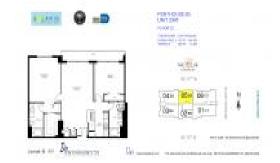

# Unit 2305 - Solaris

2305 - 186 SE 12 Ter, Miami, FL, Miami-Dade 33131

#### **Unit Information**

 MLS Number:
 A11540780

 Status:
 Active

 Size:
 1,119 Sq ft.

Bedrooms: 2
Full Bathrooms: 2
Half Bathrooms:

 Parking Spaces:
 1 Space

 View:
 Bay

 Rental Price:
 \$3,600

 List PPSF:
 \$3

 Valuated Price:
 \$718,000

 Valuated PPSF:
 \$642

The above valuated price is a baseline figure that does not take into account any specific renovation, upgrade, split, merge, or deterioration of the unit.