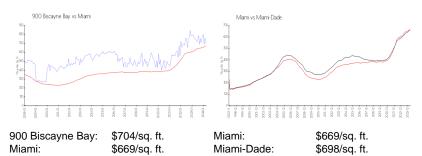

### **Inventory for Sale**

 900 Biscayne Bay
 5%

 Miami
 4%

 Miami-Dade
 3%

## Avg. Time to Close Over Last 12 Months

900 Biscayne Bay 93 days Miami 84 days Miami-Dade 81 days