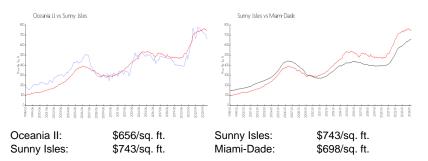

#### Inventory for Sale

| Oceania II  | 4% |
|-------------|----|
| Sunny Isles | 5% |
| Miami-Dade  | 3% |