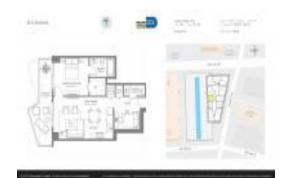

# Unit 4308 - SLS Brickell

4308 - 1300 S Miami Ave, Miami, FL, Miami-Dade 33130

#### **Unit Information**

 MLS Number:
 A11540957

 Status:
 Active

 Size:
 649 Sq ft.

Bedrooms: 1
Full Bathrooms: 1
Half Bathrooms: 1

Parking Spaces: Not Assigned, Street Parking, Valet Parking

View:

 Rental Price:
 \$3,990

 List PPSF:
 \$6

 Valuated Price:
 \$613,000

 Valuated PPSF:
 \$945

The above valuated price is a baseline figure that does not take into account any specific renovation, upgrade, split, merge, or deterioration of the unit.