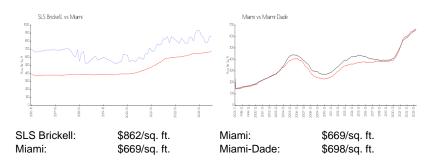

 List PPSF:
 \$6

 Valuated Price:
 \$613,000

 Valuated PPSF:
 \$945

The above valuated price is a baseline figure that does not take into account any specific renovation, upgrade, split, merge, or deterioration of the unit.

#### **Inventory for Sale**

 SLS Brickell
 8%

 Miami
 4%

 Miami-Dade
 3%

### Avg. Time to Close Over Last 12 Months

SLS Brickell 72 days Miami 84 days Miami-Dade 81 days