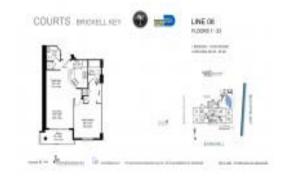

# Unit 2108 - Courts

2108 - 801 Brickell Key Blvd, Miami, FL, Miami-Dade 33131

#### **Unit Information**

 MLS Number:
 A11540977

 Status:
 Active

 Size:
 863 Sq ft.

 Bedrooms:
 1

Full Bathrooms:
Half Bathrooms:

Parking Spaces: Valet Parking

 View:
 Bay