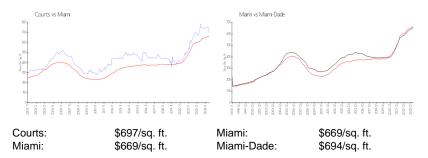

## **Inventory for Sale**

 Courts
 2%

 Miami
 4%

 Miami-Dade
 3%

## Avg. Time to Close Over Last 12 Months

Courts 83 days Miami 84 days Miami-Dade 81 days