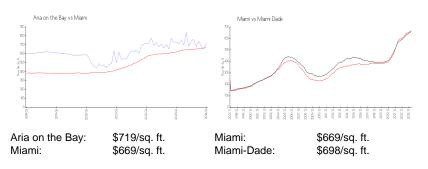

### **Market Information**

### **Inventory for Sale**

| Aria on the Bay | 4% |
|-----------------|----|
| Miami           | 4% |
| Miami-Dade      | 3% |

## Avg. Time to Close Over Last 12 Months

| Aria on the Bay | 117 days |
|-----------------|----------|
| Miami           | 84 days  |
| Miami-Dade      | 81 days  |

HORN.