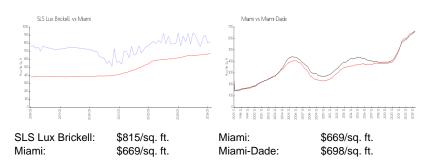

### **Inventory for Sale**

 SLS Lux Brickell
 10%

 Miami
 4%

 Miami-Dade
 3%

## Avg. Time to Close Over Last 12 Months

SLS Lux Brickell 109 days Miami 84 days Miami-Dade 81 days