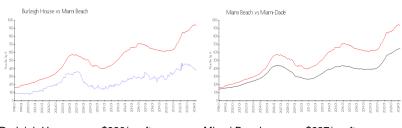

### **Market Information**

Burleigh House: \$380/sq. ft. Miami Beach: \$937/sq. ft. Miami Beach: \$937/sq. ft. Miami-Dade: \$694/sq. ft.