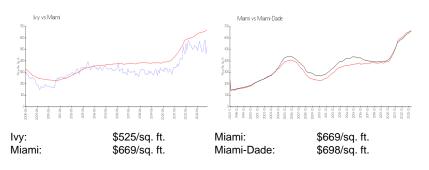

#### **Inventory for Sale**

| lvy        | 5% |
|------------|----|
| Miami      | 4% |
| Miami-Dade | 3% |

## Avg. Time to Close Over Last 12 Months

| lvy        | 68 days |
|------------|---------|
| Miami      | 84 days |
| Miami-Dade | 81 days |