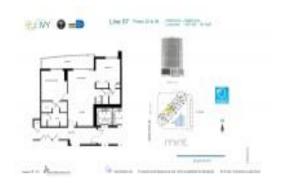

# Unit 3607 - Ivy

3607 - 90 SW 3 St, Miami, FL, Miami-Dade 33130

# **Unit Information**

| MLS Number:<br>Status: | A11541086<br>Active       |
|------------------------|---------------------------|
| Size:                  | 1,087 Sq ft.              |
| Bedrooms:              | 2                         |
| Full Bathrooms:        | 2                         |
| Half Bathrooms:        |                           |
| Parking Spaces:        | 1 Space, Assigned Parking |
| View:                  |                           |
| List Price:            | \$579,000                 |
| List PPSF:             | \$533                     |
| Valuated Price:        | \$499,000                 |
| Valuated PPSF:         | \$459                     |