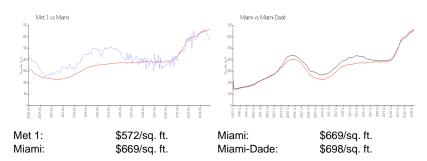

## **Inventory for Sale**

 Met 1
 7%

 Miami
 4%

 Miami-Dade
 3%

### Avg. Time to Close Over Last 12 Months

 Met 1
 54 days

 Miami
 84 days

 Miami-Dade
 81 days