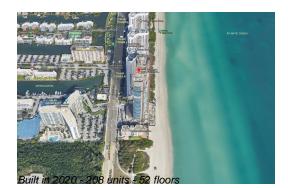

# Unit 1705 - Ritz Carlton - Sunny Isles

1705 - 15701 Collins Ave, Sunny Isles, FL, Miami-Dade 33160

#### **Building Information**

| Number of units:                         | 208 |
|------------------------------------------|-----|
| Number of active listings for rent:      | 0   |
| Number of active listings for sale:      | 22  |
| Building inventory for sale:             | 10% |
| Number of sales over the last 12 months: | 8   |
| Number of sales over the last 6 months:  | 8   |
| Number of sales over the last 3 months:  | 7   |