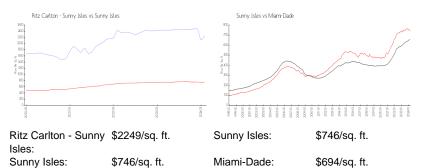

#### **Inventory for Sale**

| Ritz Carlton - Sunny Isles | 11% |
|----------------------------|-----|
| Sunny Isles                | 5%  |
| Miami-Dade                 | 3%  |

# Avg. Time to Close Over Last 12 Months

| Ritz Carlton - Sunny Isles | 165 days |
|----------------------------|----------|
| Sunny Isles                | 113 days |
| Miami-Dade                 | 81 days  |