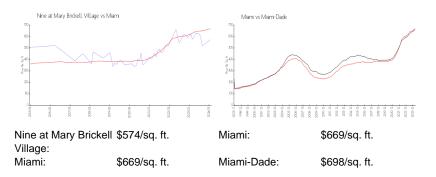

## **Market Information**

# **Inventory for Sale**

| Nine at Mary Brickell Village | 5% |
|-------------------------------|----|
| Miami                         | 4% |
| Miami-Dade                    | 3% |