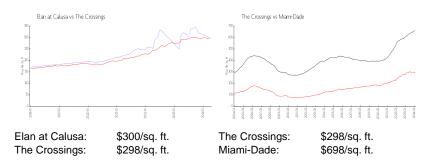

 Rental Price:
 \$3,000

 List PPSF:
 \$3

 Valuated Price:
 \$329,000

 Valuated PPSF:
 \$299

The above valuated price is a baseline figure that does not take into account any specific renovation, upgrade, split, merge, or deterioration of the unit.