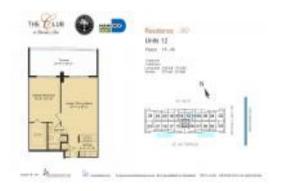

# Unit 3312 - Club @ Brickell Bay

3312 - 1200 Brickell Bay Dr, Miami, FL, Miami-Dade 33131

#### **Unit Information**

 MLS Number:
 A11541182

 Status:
 Active

 Size:
 818 Sq ft.

 Bedrooms:
 1

Full Bathrooms:
Half Bathrooms:

Parking Spaces: 1 Space

 View:
 \$490,000

 List Price:
 \$490,000

 List PPSF:
 \$599

 Valuated Price:
 \$553,000

 Valuated PPSF:
 \$676

The above valuated price is a baseline figure that does not take into account any specific renovation, upgrade, split, merge, or deterioration of the unit.