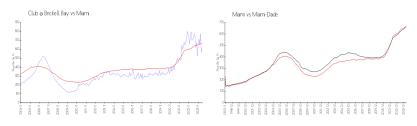

#### **Market Information**

 Club @ Brickell Bay: \$613/sq. ft.
 Miami: \$669/sq. ft.
 \$669/sq. ft.

 Miami: \$669/sq. ft.
 Miami-Dade: \$698/sq. ft.