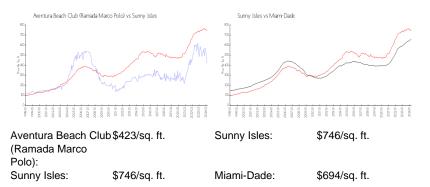

# Unit 922 - Aventura Beach Club (Ramada Marco Polo)

922 - 19201 Collins Av, Sunny Isles, FL, Miami-Dade 33160

# **Inventory for Sale**

Aventura Beach Club (Ramada Marco 19% Polo)

| Sunny Isles | 5% |
|-------------|----|
| Miami-Dade  | 3% |