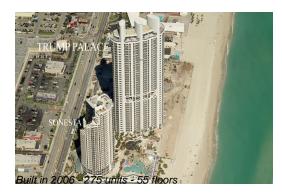

# **Unit 606 - Trump Palace**

606 - 18101 Collins Av, Sunny Isles, FL, Miami-Dade 33160

# **Building Information**

Number of units: 275
Number of active listings for rent: 35
Number of active listings for sale: 16
Building inventory for sale: 5%
Number of sales over the last 12 months: 9
Number of sales over the last 6 months: 6
Number of sales over the last 3 months: 6