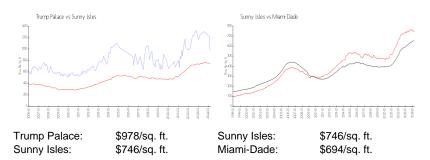

#### **Market Information**

## **Inventory for Sale**

| Trump Palace | 6% |
|--------------|----|
| Sunny Isles  | 5% |
| Miami-Dade   | 3% |

### Avg. Time to Close Over Last 12 Months

Trump Palace 81 days
Sunny Isles 114 days
Miami-Dade 81 days