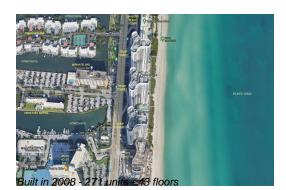

# Unit 3302 - Trump Tower 1

3302 - 16001 Collins Av, Sunny Isles, FL, Miami-Dade 33160

# **Building Information**

| Number of units:                         | 271 |
|------------------------------------------|-----|
| Number of active listings for rent:      | 20  |
| Number of active listings for sale:      | 16  |
| Building inventory for sale:             | 5%  |
| Number of sales over the last 12 months: | 11  |
| Number of sales over the last 6 months:  | 6   |
| Number of sales over the last 3 months:  | 5   |
|                                          |     |