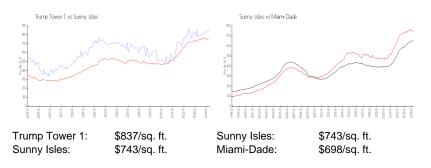

#### **Market Information**

## **Inventory for Sale**

| Trump Tower 1 | 6% |
|---------------|----|
| Sunny Isles   | 5% |
| Miami-Dade    | 3% |

# Avg. Time to Close Over Last 12 Months

| Trump Tower 1 | 118 days |
|---------------|----------|
| Sunny Isles   | 113 days |
| Miami-Dade    | 81 days  |

Dury (loar)