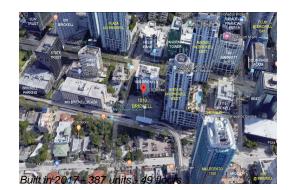

# Unit 2902 - 1010 Brickell

2902 - 1010 Brickell Ave, Miami, FL, Miami-Dade 33131

#### **Building Information**

| 387 |
|-----|
|     |
| )   |
| 4   |
| 3%  |
| 8   |
| 5   |
| 1   |
|     |