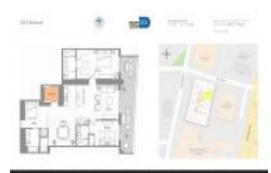

## **Unit Information**

| MLS Number:<br>Status:<br>Size:<br>Bedrooms:<br>Full Bathrooms:<br>Half Bathrooms:<br>Parking Spaces:<br>View: | A11541368<br>Active<br>1,314 Sq ft.<br>2<br>3 |
|----------------------------------------------------------------------------------------------------------------|-----------------------------------------------|
| Rental Price:                                                                                                  | \$7,400                                       |
| List PPSF:                                                                                                     | \$6                                           |
| Valuated Price:                                                                                                | \$1,189,000                                   |
| Valuated PPSF:                                                                                                 | \$905                                         |