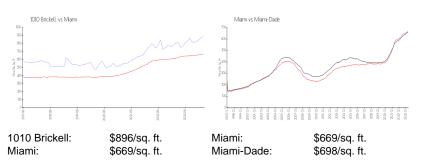

| \$6                                           |
| Valuated Price:                                                                                                | \$1,189,000                                   |
| Valuated PPSF:                                                                                                 | \$905                                         |

The above valuated price is a baseline figure that does not take into account any specific renovation, upgrade, split, merge, or deterioration of the unit.

#### **Building Information**

| 387 |
|-----|
|     |
| )   |
| 4   |
| 3%  |
| 8   |
| 5   |
| 1   |
|     |

#### **Building Association Information**

1010-Brickell Management office phone number: 305.537.4911

## **Market Information**



#### **Inventory for Sale**

# Avg. Time to Close Over Last 12 Months

| 1010 Brickell | 162 days |
|---------------|----------|
| Miami         | 84 days  |
| Miami-Dade    | 81 days  |