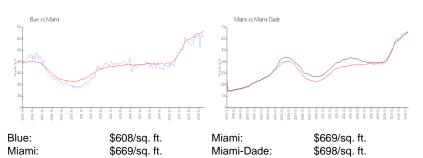

#### **Inventory for Sale**

| Blue       | 5% |
|------------|----|
| Miami      | 4% |
| Miami-Dade | 3% |

## Avg. Time to Close Over Last 12 Months

| Blue       | 83 days |
|------------|---------|
| Miami      | 84 days |
| Miami-Dade | 81 days |