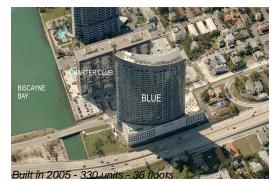

#### **Building Information**

| Number of units:                         | 330 |
|------------------------------------------|-----|
| Number of active listings for rent:      | 8   |
| Number of active listings for sale:      | 17  |
| Building inventory for sale:             | 5%  |
| Number of sales over the last 12 months: | 20  |
| Number of sales over the last 6 months:  | 9   |
| Number of sales over the last 3 months:  | 2   |