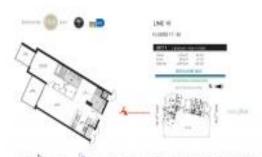

## **Unit Information**

| MLS Number:<br>Status:<br>Size:<br>Bedrooms:<br>Full Bathrooms:<br>Half Bathrooms: | A11541426<br>Active<br>1,031 Sq ft.<br>1<br>2 |
|------------------------------------------------------------------------------------|-----------------------------------------------|
| Parking Spaces:<br>View:                                                           | 1 Space                                       |
| List Price:<br>List PPSF:<br>Valuated Price:<br>Valuated PPSF:                     | \$635,000<br>\$616<br>\$575,000<br>\$558      |