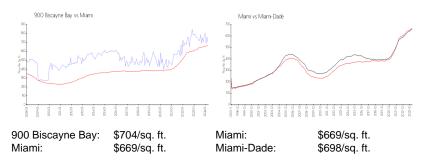

#### **Inventory for Sale**

| 900 Biscayne Bay | 5% |
|------------------|----|
| Miami            | 4% |
| Miami-Dade       | 3% |

The second secon

900 Biscayne Bay Miami Miami-Dade 93 days 84 days 81 days