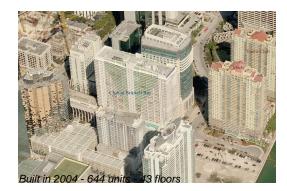

# Unit 3004 - Club @ Brickell Bay

3004 - 1200 Brickell Bay Dr, Miami, FL, Miami-Dade 33131

#### **Building Information**

| Number of units:                         | 643 |
|------------------------------------------|-----|
| Number of active listings for rent:      | 36  |
| Number of active listings for sale:      | 53  |
| Building inventory for sale:             | 8%  |
| Number of sales over the last 12 months: | 27  |
| Number of sales over the last 6 months:  | 9   |
| Number of sales over the last 3 months:  | 3   |