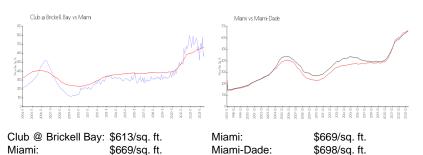

ated PPSF:                   | \$3,100<br>\$4<br>\$516,000<br>\$625        |

The above valuated price is a baseline figure that does not take into account any specific renovation, upgrade, split, merge, or deterioration of the unit.

#### **Building Information**

| Number of units:                         | 643 |
|------------------------------------------|-----|
| Number of active listings for rent:      | 36  |
| Number of active listings for sale:      | 53  |
| Building inventory for sale:             | 8%  |
| Number of sales over the last 12 months: | 27  |
| Number of sales over the last 6 months:  | 9   |
| Number of sales over the last 3 months:  | 3   |

# **Building Association Information**

The Club at Brickell Bay Condo Association 305.503.2400

### **Market Information**



### **Inventory for Sale**

| Club @ Brickell Bay | 8% |
|---------------------|----|
| Miami               | 4% |
| Miami-Dade          | 3% |
|                     |    |

# Avg. Time to Close Over Last 12 Months

| Club @ Brickell Bay | 68 days |
|---------------------|---------|
| Miami               | 84 days |
| Miami-Dade          | 81 days |