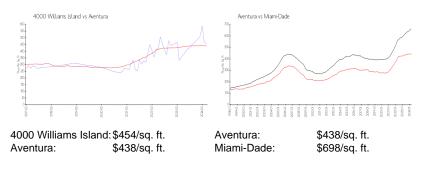

## **Unit Information**

| MLS Number:<br>Status:<br>Size:<br>Bedrooms:<br>Full Bathrooms:<br>Half Bathrooms: | A11541570<br>Active<br>1,495 Sq ft.<br>2<br>2 |
|------------------------------------------------------------------------------------|-----------------------------------------------|
| Parking Spaces:<br>View <sup>.</sup>                                               | 2 Or More Spaces                              |
| List Price:<br>List PPSF:<br>Valuated Price:<br>Valuated PPSF:                     | \$765,000<br>\$512<br>\$678,000<br>\$454      |